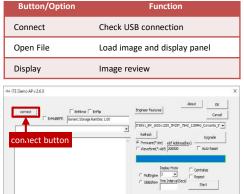

# **Assembly and Operating Instructions**

① Attach the 13.3" panel to Concerto Connector 402 & FL

2 Connect micro USB cable to Concerto CN1 and PC/NB USB port.

- 3 Press SW2 button for front light function
- 4 Click connect button
- © Click AutoSet & Set Full Panel option
- © Click Open File to select image
- Tick Display to show image

☐ EnClrWhite Set Full Panel