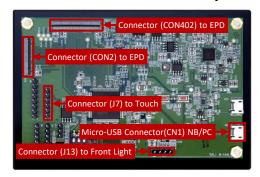

#### **Demo Kit Hardware Description**

Clear

# **Assembly and Operating Instructions**

① Attach the 13.3" panel to Concerto Connector 402 & FL

2 Connect micro USB cable to Concerto CN1 and PC/NB USB port.

- 3 Press SW2 button for front light function
- 4 Click connect button
- © Click AutoSet & Set Full Panel option
- © Click Open File to select image
- Tick Display to show image