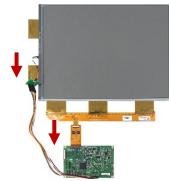

# **Assembly and Operating Instructions**

① Attach the 13.3" panel to Concerto Connector 402 & FL

2 Connect micro USB cable to Concerto CN1 and PC/NB USB port.

- 3 Press SW2 button for front light function
- 4 Click connect button
- © Click AutoSet & Set Full Panel option
- © Click Open File to select image
- Tick Display to show image