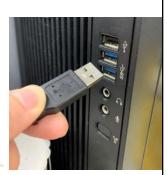

# **Assembly and Operating Instructions**

① Attach the 13.3" panel to Concerto Connector 402 & FL

2 Connect micro USB cable to Concerto CN1 and PC/NB USB port.

- 3 Press SW2 button for front light function
- 4 Click connect button
- © Click AutoSet & Set Full Panel option
- © Click Open File to select image
- Tick Display to show image