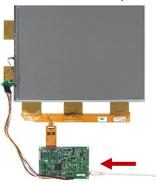

# **Assembly and Operating Instructions**

① Attach the 13.3" panel to Concerto Connector 402 & FL

2 Connect micro USB cable to Concerto CN1 and PC/NB USB port.

- 3 Press SW2 button for front light function
- 4 Click connect button
- © Click AutoSet & Set Full Panel option
- © Click Open File to select image
- Tick Display to show image